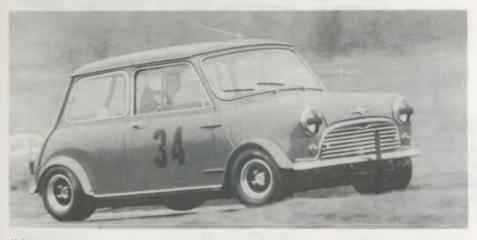

#### SUNDAY 12th MAY

The Harewood Members Championship Speedclimb

"After a break of several years, Nicky Porter returned to Harewood last month, and immediately took the lead in the Harewood Championship"
PHOTO FRANK HALL