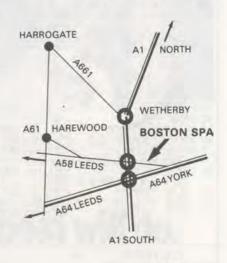

## Speedclimb

Stockton Farm, Harewood Avenue, nr. Leeds.

THE YORKSHIRE CENTRE OF THE BRITISH AUTOMOBILE RACING CLUB LTD WELCOME YOU TO THE