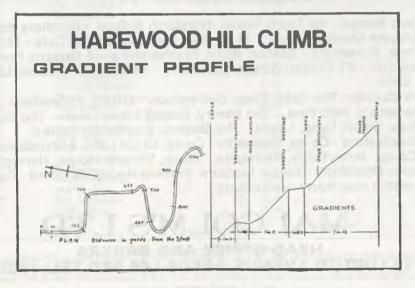

#### SPEED CLIMB

#### WEEKEND

SATURDAY 11th MAY
The Novices & Newcomers
Speedclimb

#### SUNDAY 12th MAY

The Harewood Members Championship Speedclimb

"After a break of several years, Nicky Porter returned to Harewood last month, and immediately took the lead in the Harewood Championship"
PHOTO FRANK HALL

## Speedclimb

Stockton Farm, Harewood Avenue, nr. Leeds.

THE YORKSHIRE CENTRE OF THE BRITISH AUTOMOBILE RACING CLUB LTD WELCOME YOU TO THE

#### HAREWOOD WEEKEND

Saturday 11th May
The Novices & Newcomers
Speedclimb

R.A.C. M.S.A. Restricted Permit H 1105/3

Sunday 12th May
The Harewood Members
Championship Speedclimb

R.A.C. M.S.A. Closed Permit H 1205/2