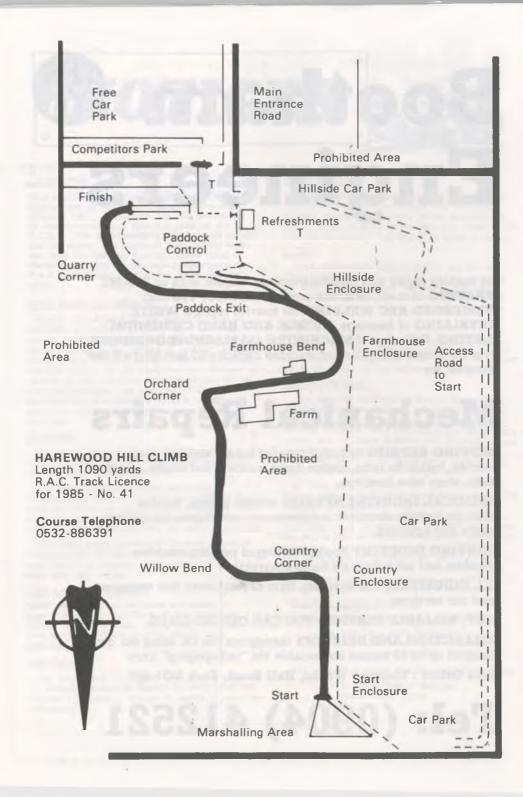

## Speedclimb

Stockton Farm, Harewood Avenue, nr. Leeds.

THE YORKSHIRE CENTRE OF THE BRITISH AUTOMOBILE RACING CLUB LTD WELCOME YOU TO THE

#### HAREWOOD WEEKEND

Saturday 11th May
The Novices & Newcomers
Speedclimb

R.A.C. M.S.A. Restricted Permit H 1105/3

Sunday 12th May
The Harewood Members
Championship Speedclimb

R.A.C. M.S.A. Closed Permit H 1205/2

INCORPORATING THE SECOND ROUNDS
OF THE HAREWOOD HILL CLIMB CHAMPIONSHIP
THE HAREWOOD F.T.D. AWARDS SERIES