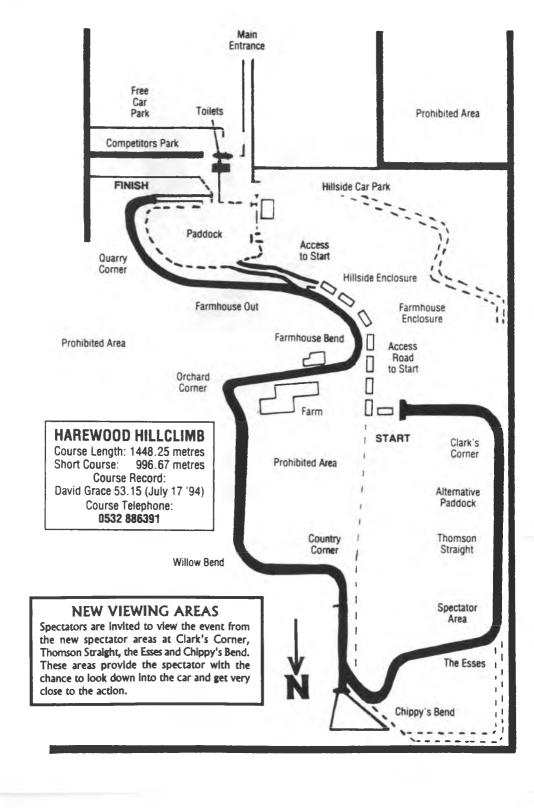

### **PRINCIPLES**

The basic principle behind speed hillclimbing is to get between two points in the shortest possible time. Electronic beams are used to trigger a timing clock at the beginning and end of a run and we provide a digital display for your information. Courses are of smooth tarmac but usually only 12 to 15 feet wide and when you consider that cars can often achieve speeds of over 120 mph in some cases, this is no mean feat.

### TIMETABLE - SATURDAY 15TH APRIL 1995

| Practice runs commence                         | 10.30      |
|------------------------------------------------|------------|
| Lunch Interval                                 | 13.30      |
| Meeting commences - In programme order         | 14.15      |
| Meeting concludes (approx)                     | 17.45      |
| Followed by Award Presentation in the Refreshm | ent Tent   |
| The running order for classes                  | s today is |

1 to 7, 13, 16, 21 to 29 then A to L

The second run will be in the same order. Eligibility may be checked by the scrutineers G Harrison and team. The scrutineers will be considered 'JUDGES OF FACT' within the regulations laid down.