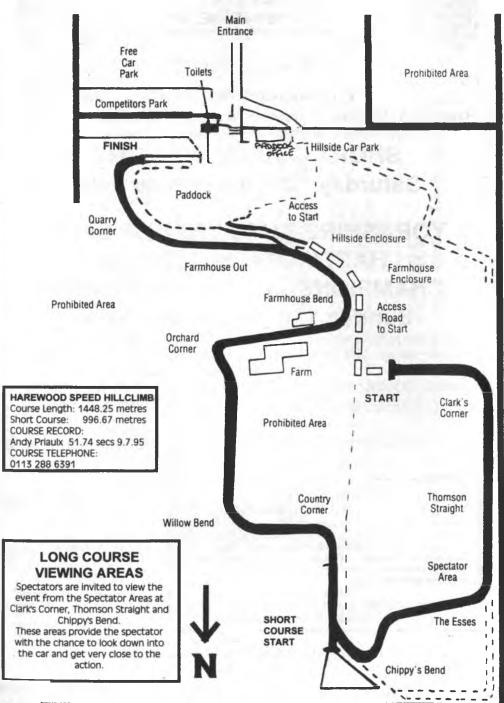

### HAREWOOD SPEED HILLCLIMB COURSE

Challenging for the championship, Colin Stewart is the class 7 record holder in his Lotus Elan. We can now see where Colin achieves his record breaking performance - he misses out Farmhouse Bend!

Photo: Peter Cunningham