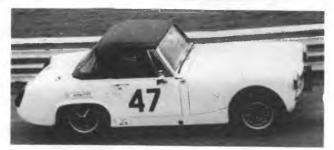

# AUTO WINDSCREENS RAC BRITISH HILLCLIMB CHAMPIONSHIP & RAC MSA LEADERS HILLCLIMB CHAMPIONSHIP MEETING Sunday 5th July 1998

Auto Windscreens RAC British Hillclimb Championship leader David Grace returns to his home hill with a point to prove. As well as his national commitments, David is Chief Instructor at the Harewood Hillclimb Driving School

Photo: Steve Wilkinson