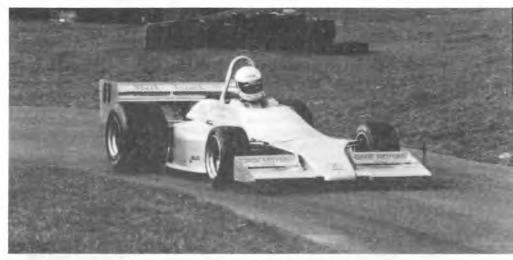

# AUTO WINDSCREENS RAC BRITISH HILLCLIMB CHAMPIONSHIP & RAC MSA LEADERS HILLCLIMB CHAMPIONSHIP MEETING Sunday 5th July 1998

Auto Windscreens RAC British Hillclimb Championship leader David Grace returns to his home hill with a point to prove. As well as his national commitments, David is Chief Instructor at the Harewood Hillclimb Driving School

Photo: Steve Wilkinson