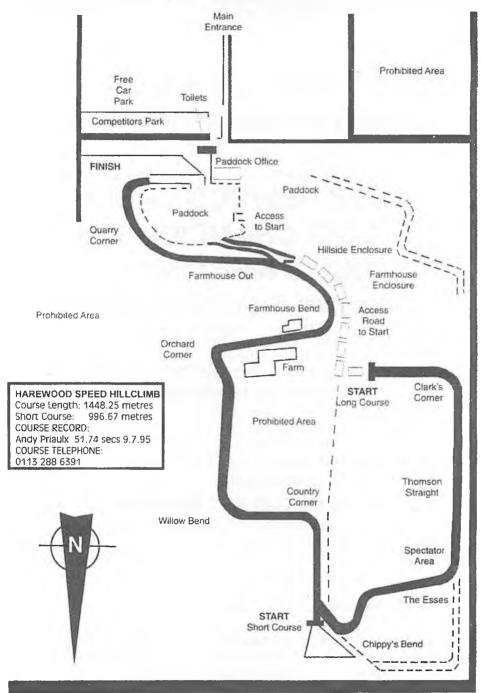

ewood Speed Hillclimb Championship Permit No CH01266 LDMC Championship Permit No CH01267

# FINAL ROUND OF THE BARC HAREWOOD SPEED HILLCLIMB CHAMPIONSHIP

and a round of the

Longton & District MC Speed Championship, Nottingham Sports Car Club Speed Championship and the Luffield Cars MG Car Club Speed Championship

# WARNING MOTOR SPORT CAN BE DANGEROUS

Despite the organisers taking all reasonable precautions, unavoidable accidents can happen.

Please comply with all instructions of marshals and notices and remain in permitted areas only.

THEY ARE CONCERNED WITH YOUR SAFETY

IT IS A FURTHER CONDITION THAT ANIMALS ARE FORBIDDEN

# BRITISH AUTOMOBILE RACING CLUB LTD YORKSHIRE CENTRE

Programme typeset and produced by Pat Kenyon Tel & Fax (0114) 234 0478

# HAREWOOD SPEED HILLCLIMB COURSE



# **NOTICES**

### **JURISDICTION**

This meeting is governed by the General Regulations of the Motor Sports Association Ltd (incorporating the provisions of the International Sporting Code of the FIA), the Supplementary Regulations issued for the event, the Harewood Regulations Booklet 2001, the BARC Speed Event Classes 2001 and any written instructions the BARC Yorkshire Centre may issue for the event.

### **PROGRAMME**

All literary matter in this programme, including the list of competitors and their racing numbers is copyright.

The Club accepts entries and drivers' nominations in good faith and every effort is made to adhere to the printed programme. The Club however cannot accept responsibility for the failure of any driver, or car, to appear. Although every endeavour is made to