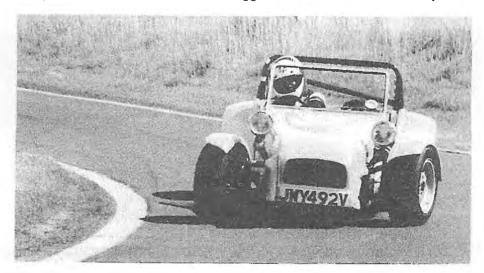

Robert Bellerby winds on the lock as he rounds Clark's in the Peugeot engined Sylva Striker. Photo: Peter Cunningham