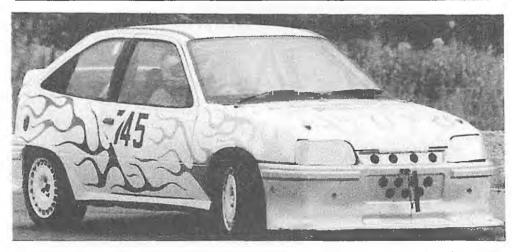

Neil Stokes understeers across the line in the powerful 2 litre Astra he shares with Andy Fleming. Photo: Steve Wilkinson